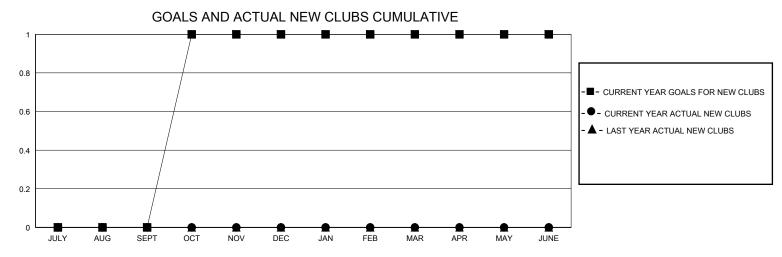

## District 11 B1

GMT: LOCATION MICHIGAN GMT CA

| •             |               |             |               |                       |                        |                         | • • • • • • • • • • • • • • • • • • • •            |  |
|---------------|---------------|-------------|---------------|-----------------------|------------------------|-------------------------|----------------------------------------------------|--|
|               | Club          | os          |               | Members               |                        |                         |                                                    |  |
|               | RESULTS FOR   | R 2024-2025 |               | RESULTS FOR 2024-2025 |                        |                         |                                                    |  |
| QUARTER       | NEW CLUB GOAL | NEW CLUBS   | DROPPED CLUBS | QUARTER MEME          | BER GROWTH NET<br>GOAL | MEMBER GROWTH<br>ACTUAL | DROPPED<br>MEMBERS ACTUAL<br>(including transfers) |  |
| JULY/AUG/SEPT | 0             | 0           | 0             | JULY/AUG/SEPT         | 20                     | 14                      | 25                                                 |  |
| OCT/NOV/DEC   | 1             | 0           | 0             | OCT/NOV/DEC           | 20                     | 25                      | 13                                                 |  |
| JAN/FEB/MAR   | 0             | 0           | 0             | JAN/FEB/MAR           | 20                     | 0                       | 0                                                  |  |
| APR/MAY/JUNE  | 0             | 0           | 0             | APR/MAY/JUNE          | 0                      | 0                       | 0                                                  |  |