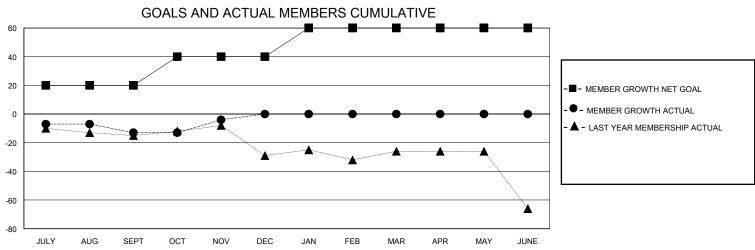

## District 11 B1

GMT: LOCATION MICHIGAN GMT CA

| •             |               |             |               |                       |                        |                         | • • • • • • • • • • • • • • • • • • • •            |  |
|---------------|---------------|-------------|---------------|-----------------------|------------------------|-------------------------|----------------------------------------------------|--|
|               | Club          | os          |               | Members               |                        |                         |                                                    |  |
|               | RESULTS FOR   | R 2024-2025 |               | RESULTS FOR 2024-2025 |                        |                         |                                                    |  |
| QUARTER       | NEW CLUB GOAL | NEW CLUBS   | DROPPED CLUBS | QUARTER MEME          | BER GROWTH NET<br>GOAL | MEMBER GROWTH<br>ACTUAL | DROPPED<br>MEMBERS ACTUAL<br>(including transfers) |  |
| JULY/AUG/SEPT | 0             | 0           | 0             | JULY/AUG/SEPT         | 20                     | 14                      | 25                                                 |  |
| OCT/NOV/DEC   | 1             | 0           | 0             | OCT/NOV/DEC           | 20                     | 25                      | 13                                                 |  |
| JAN/FEB/MAR   | 0             | 0           | 0             | JAN/FEB/MAR           | 20                     | 0                       | 0                                                  |  |
| APR/MAY/JUNE  | 0             | 0           | 0             | APR/MAY/JUNE          | 0                      | 0                       | 0                                                  |  |